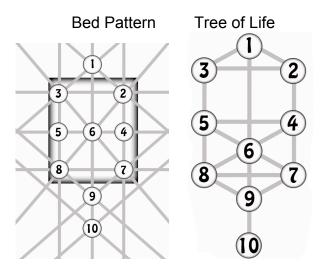

With my dowsing, I have found a crisscrossing pattern or matrix of energies around every human being that I call the Human Energy Pattern. We are connected to this pattern and it goes with us everywhere we go. At the core of the pattern, is what I consider to be the human soul level of the Tree of Life in Kabbalah. (See Illustrations below. To learn more, go to <a href="http://www.dowsers.com/dowsing-the-kabbalistic-tree-of-life/">http://www.dowsers.com/dowsing-the-kabbalistic-tree-of-life/</a>.

The imbalances in your own Human Energy Pattern will reflect out as detrimental earth energies in any room you are physically in or any room you are imprinted in. You can imprint your pattern in time and space anywhere you happen to be, and you always imprint your pattern when you lie down on a physical structure like a bed. At this level, I call it the Bed Pattern. This imprint is a part of you and you are connected to it, no matter how far you are away from this pattern. If you do something to change your Human Energy Pattern, it will change your Bed Pattern, and vice versa.